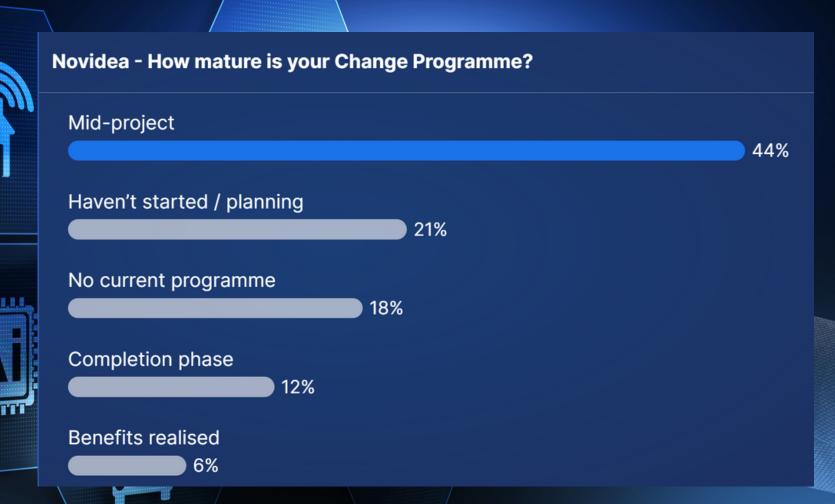

ce provider 27% Other

19%



#### **POLLING**

**Sponsors** 







We are working on it

61%

Advanced, we have/are implementing now

25%

What is a digital strategy?

9%

It is on our roadmap



5%



#### **POLLING**

**Sponsors** 





Insurity - When considering the user journey of your practitioners, what do you believe to be true of your organisation:

We are constrained by multiple/disparate systems

58%

We have a basic workflow capability

26%

We do not have a system or process

9%

We have a single pain of glass in the form of workflow or a workbench 7%



#### **POLLING**

**Sponsors** 













Yes, but our practitioners navigate to these outside of our systems

52%

Yes, these are integrated into our systems

36%

No, we do not use external data



### **POLLING**









#### **POLLING**

**Sponsors** 











#### **Novidea - What is the primary focus area for that Change Programme? Customer outcomes** 28% Process optimisation 25% Revenue growth 19% Data management/analytics 11% Cost reduction 6% Product development 6% No change programme in progress 6%



#### **POLLING**















#### **POLLING**















#### **POLLING**

















### VISIT OUR WEBSITE FOR UPCOMING EVENTS

www.Imforums.com









**SCAN ME**