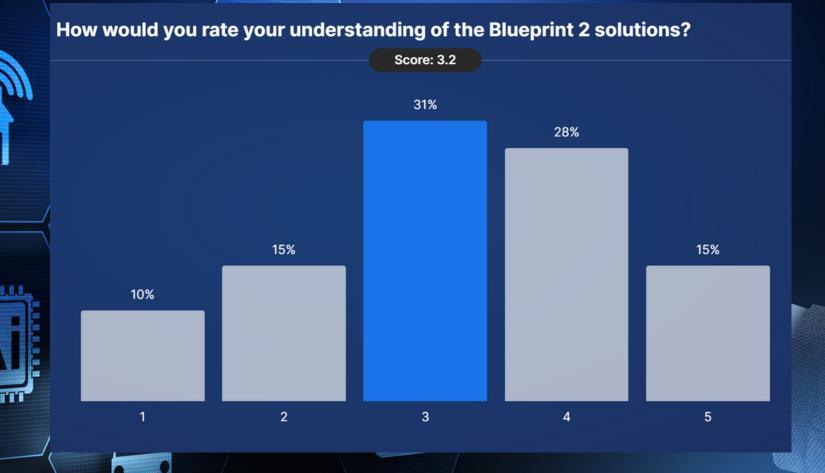

n:

We are constrained by multiple/disparate systems

58%

We have a basic workflow capability

26%

We do not have a system or process

9%

We have a single pain of glass in the form of workflow or a workbench 7%



#### **POLLING**

**Sponsors** 













Yes, but our practitioners navigate to these outside of our systems

52%

Yes, these are integrated into our systems

36%

No, we do not use external data



### **POLLING**









#### **POLLING**

**Sponsors** 











#### **Novidea - What is the primary focus area for that Change Programme? Customer outcomes** 28% Process optimisation 25% Revenue growth 19% Data management/analytics 11% Cost reduction 6% Product development 6% No change programme in progress 6%



#### **POLLING**















#### **POLLING**















#### **POLLING**

















### VISIT OUR WEBSITE FOR UPCOMING EVENTS

www.Imforums.com









**SCAN ME**