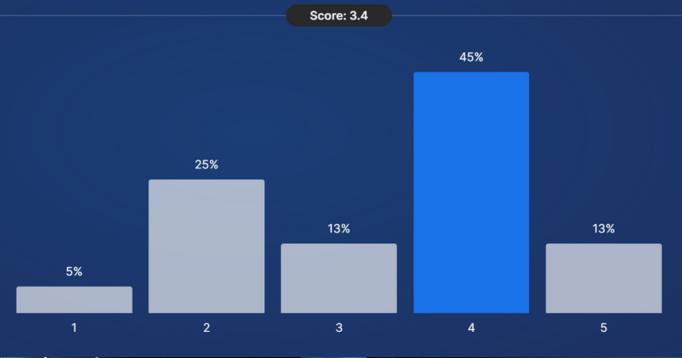

/disparate systems

58%

We have a basic workflow capability

26%

We do not have a system or process

9%

We have a single pain of glass in the form of workflow or a workbench 7%



#### **POLLING**

**Sponsors** 













Yes, but our practitioners navigate to these outside of our systems

52%

Yes, these are integrated into our systems

36%

No, we do not use external data



### **POLLING**









#### **POLLING**

**Sponsors** 











#### **Novidea - What is the primary focus area for that Change Programme? Customer outcomes** 28% Process optimisation 25% Revenue growth 19% Data management/analytics 11% Cost reduction 6% Product development 6% No change programme in progress 6%



#### **POLLING**















#### **POLLING**















#### **POLLING**

















### VISIT OUR WEBSITE FOR UPCOMING EVENTS

www.Imforums.com









**SCAN ME**