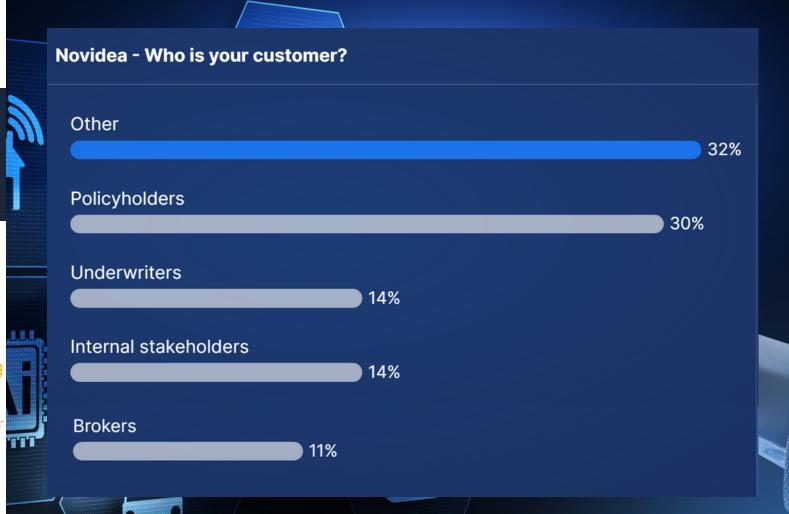

#### **Novidea - What is the primary focus area for that Change Programme? Customer outcomes** 28% Process optimisation 25% Revenue growth 19% Data management/analytics 11% Cost reduction 6% Product development 6% No change programme in progress 6%